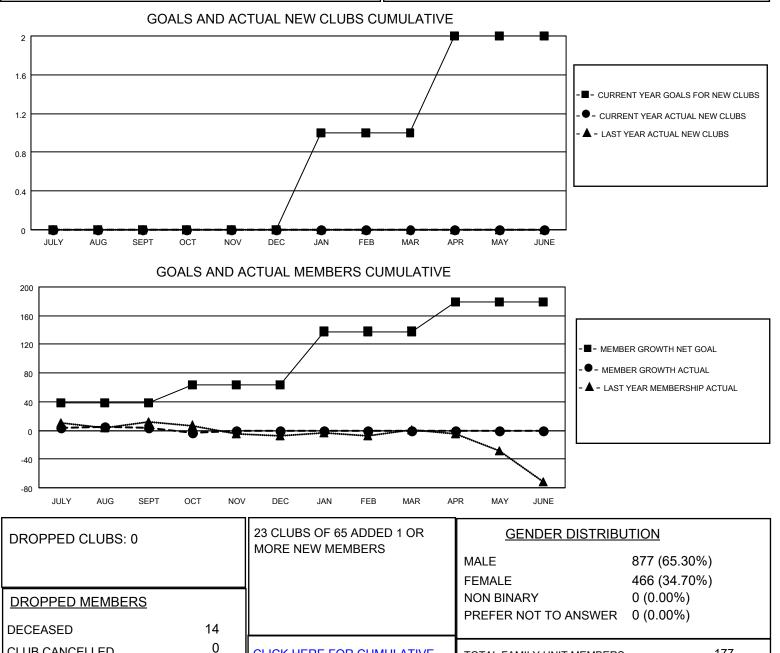

## LOCATION AUSTRALIA

District 201N1

Results as of: 10/31/2022

| Clubs                 |               |           |               | Members               |                         |                         |                                                    |
|-----------------------|---------------|-----------|---------------|-----------------------|-------------------------|-------------------------|----------------------------------------------------|
| RESULTS FOR 2022-2023 |               |           |               | RESULTS FOR 2022-2023 |                         |                         |                                                    |
| QUARTER               | NEW CLUB GOAL | NEW CLUBS | DROPPED CLUBS | QUARTER               | IBER GROWTH NET<br>GOAL | MEMBER GROWTH<br>ACTUAL | DROPPED<br>MEMBERS ACTUAL<br>(including transfers) |
| JULY/AUG/SEPT         | 0             | 0         | 0             | JULY/AUG/SEPT         | 38                      | 54                      | 38                                                 |
| OCT/NOV/DEC           | 0             | 0         | 0             | OCT/NOV/DEC           | 25                      | 8                       | 14                                                 |
| JAN/FEB/MAR           | 1             | 0         | 0             | JAN/FEB/MAR           | 75                      | 0                       | 0                                                  |
| APR/MAY/JUNE          | 1             | 0         | 0             | APR/MAY/JUNE          | 41                      | 0                       | 0                                                  |

OTHER TOTAL

CLUB CANCELLED

CLICK HERE FOR CUMULATIVE

MEMBERSHIP DATA

38

52

177

90